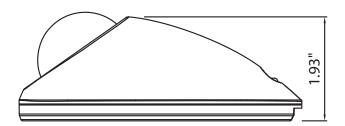

# 6. DIMENSIONS

• Indoor Dome Type

• Outdoor Vandal Dome Type

Unit(Inches)

# 7. SPECIFICATION

|                       | NTSC                                                                                     | PAL                                |  |  |
|-----------------------|------------------------------------------------------------------------------------------|------------------------------------|--|--|
| Image Sensor          | 1/3" 960H SONY Double Scan Super HAD CCD II                                              |                                    |  |  |
| Scanning System       | 2 : 1 Interlace                                                                          |                                    |  |  |
| H Resolution.         | 700TV Lines                                                                              |                                    |  |  |
| Scanning Frequency    | 15.734KHz(H), 59.94Hz(V)                                                                 | 15.625KHz(H), 50Hz(V)              |  |  |
| Total Pixels No.      | 1028(H) X 508(V)                                                                         | 1028(H) X 596(V)                   |  |  |
| Effective Pixels No.  | 976(H) X 494(V)                                                                          | 976(H) X 582(V)                    |  |  |
| S/N Ratio             | More than 50dB(AGC OFF, 3DNR ON)                                                         |                                    |  |  |
| Min. Illumination     | Color:0.1Lux, BW:0.1Lux (30IRE@F2.0                                                      | , AGC 36dB) 0.000001Lux (DSS x256) |  |  |
| Sync System           | Inte                                                                                     | rnal                               |  |  |
| Gamma                 | r= 0                                                                                     | 0.45                               |  |  |
| Video Output          | 1.0 Vp-p Con                                                                             | nposite(75Ω)                       |  |  |
| Lens                  | Board                                                                                    | Lens                               |  |  |
| Digital Zoom Ratio    | 3                                                                                        | x                                  |  |  |
| Electronic Shutter    | 1/60 ~1/100,000sec                                                                       | 1/50 ~1/100,000sec                 |  |  |
| Digital Slow Shutter  | OFF, 2 ~ 256 Field                                                                       |                                    |  |  |
| Flickerless           | ON / OFF                                                                                 |                                    |  |  |
| Dynamic Range         | 52dB (WDR OFF) / 116.4dB (WDR ON)                                                        |                                    |  |  |
| WDR                   | ON / OFF (Level adjustable)                                                              |                                    |  |  |
| BLC                   | ON / OFF (Level adjustment, Area selection)                                              |                                    |  |  |
| HLC                   | ON / AUTO / OFF (Level adjustable)                                                       |                                    |  |  |
| AGC                   | OFF, 6 ~ 36dB                                                                            |                                    |  |  |
| DNR(2D/3D)            | ON / OFF (Level adjustable)                                                              |                                    |  |  |
| Image Function        | Image Flip, Freeze, Contrast, Sharpness                                                  |                                    |  |  |
| Day & Night           | COLOR / BW / AUTO(DIGITAL D/N)                                                           |                                    |  |  |
| Motion Detection      | 4 Zones (Level adjustable, Area adjustment)                                              |                                    |  |  |
| Privacy Masking       | 15 Zones (Area adjustment)                                                               |                                    |  |  |
| White Balance         | ATW / PUSH / USER1 / USER2 / ANTI CR / MANUAL / PUSH-LOCK                                |                                    |  |  |
| OSD                   | Built in (Joystick)                                                                      |                                    |  |  |
| Language              | ENGLISH / JAPANESE / GERMAN / FRENCH /<br>RUSSIAN / PORTUGUESE / SPANISH / CHINESE       |                                    |  |  |
| Operating Temperature | 14°F~122°F(-10°C~+50°C)                                                                  |                                    |  |  |
| Storage Temperature   | -4°F~140°F(-20°C~+60°C)                                                                  |                                    |  |  |
| Humidity              | Less than 80%                                                                            |                                    |  |  |
| Power Consumotion     | DC12V (±10%), Max. 190mA<br>AC24V (±10%), Max. 2.5W                                      |                                    |  |  |
| Dimension (mm)        | Indoor Dome Type: 119mm x 119mm x 42mm<br>Outdoor Vandal Dome Type: 139mm x 134mm x 49mm |                                    |  |  |